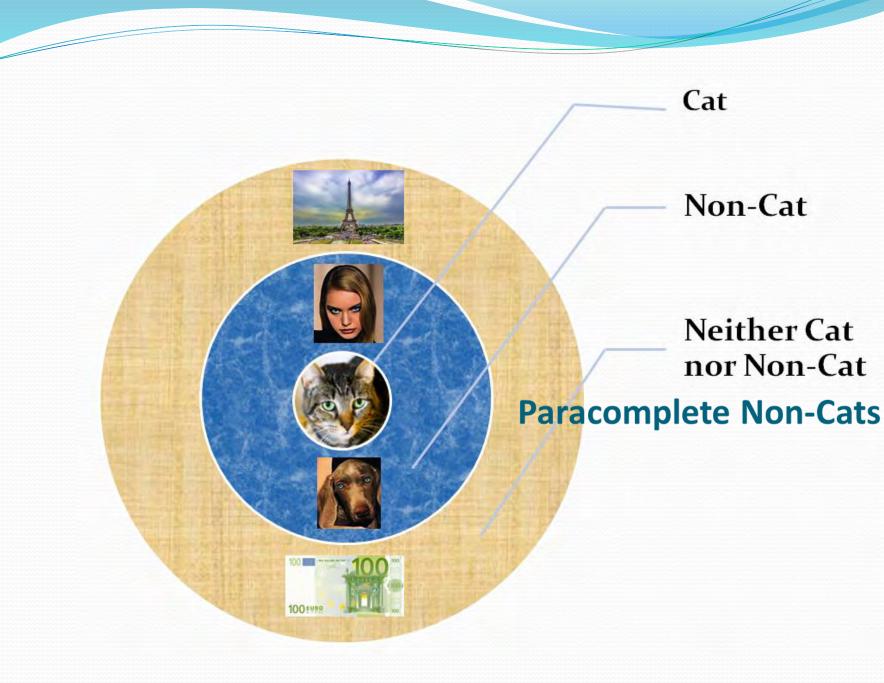

## A classical Non-Cat: it is a purely conceptual entity

### NON-CAT

Putting together heterogeneous things

J.-Y.Beziau, "Cats that are not cats", in Dov Gabbay, Lorenzo Magnani, Woosuk Park, and Ahti Veikko Pietarinen (eds), *Natural Arguments - A Tribute to John Woods*, College Publications, London, 2019, pp.49-71.

Non-Cats Paracomplete Non-Cats

These are not Cats!

Things which are neither Cats, neither Non-Cats